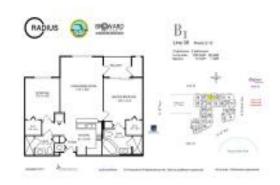

## Unit 608 - Radius

608 - 1830 Radius Dr, Hollywood Beach, FL, Broward 33020

#### **Unit Information**

 MLS Number:
 F10434142

 Status:
 Active

 Size:
 1,036 Sq ft.

Bedrooms: 2 Full Bathrooms: 2 Half Bathrooms: 0

Parking Spaces: 1 Space,Guest Parking

View:

 Rental Price:
 \$2,600

 List PPSF:
 \$3

 Valuated Price:
 \$382,000

 Valuated PPSF:
 \$369

The above valuated price is a baseline figure that does not take into account any specific renovation, upgrade, split, merge, or deterioration of the unit.