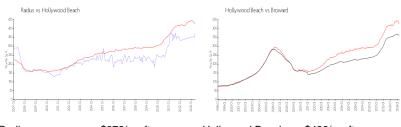

#### **Market Information**

Radius: \$372/sq. ft. Hollywood Beach: \$426/sq. ft. Hollywood Beach: \$426/sq. ft. Broward: \$351/sq. ft.

#### **Inventory for Sale**

Radius 3% Hollywood Beach 5% Broward 4%

# Avg. Time to Close Over Last 12 Months

Radius 61 days Hollywood Beach 86 days Broward 67 days