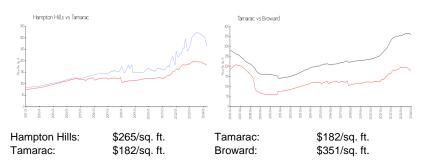

#### **Market Information**

#### **Inventory for Sale**

| Hampton Hills | 2% |
|---------------|----|
| Tamarac       | 3% |
| Broward       | 4% |

## Avg. Time to Close Over Last 12 Months

| Hampton Hills | 78 days |
|---------------|---------|
| Tamarac       | 56 days |
| Broward       | 67 days |