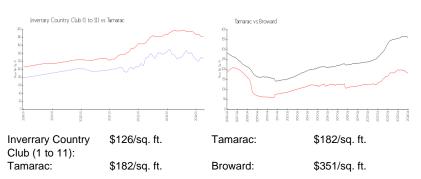

## Inventory for Sale

| Inverrary Country Club (1 to 11) | 7% |
|----------------------------------|----|
| Tamarac                          | 3% |
| Broward                          | 4% |

## Avg. Time to Close Over Last 12 Months

| Inverrary Country Club (1 to 11) | 82 days |
|----------------------------------|---------|
| Tamarac                          | 56 days |
| Broward                          | 67 days |