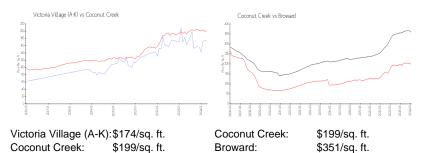

## **Inventory for Sale**

Victoria Village (A-K) 3% Coconut Creek 3% Broward 4%

### Avg. Time to Close Over Last 12 Months

Victoria Village (A-K) 82 days Coconut Creek 62 days Broward 67 days