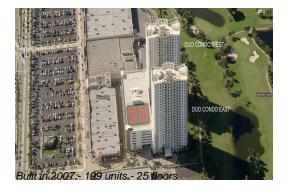

### **Building Information**

Number of units: 199
Number of active listings for rent: 9
Number of active listings for sale: 6
Building inventory for sale: 3%
Number of sales over the last 12 months: 17
Number of sales over the last 6 months: 4
Number of sales over the last 3 months: 1