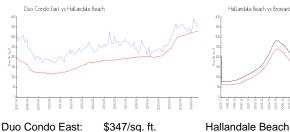

ve

 Size:
 1,052 Sq ft.

Bedrooms: 2 Full Bathrooms: 2 Half Bathrooms: 0

Parking Spaces: Assigned Parking, Parking Garage, Valet

Parking

View:

 Rental Price:
 \$2,900

 List PPSF:
 \$3

 Valuated Price:
 \$410,000

 Valuated PPSF:
 \$390

The above valuated price is a baseline figure that does not take into account any specific renovation, upgrade, split, merge, or deterioration of the unit.

### **Building Information**

Number of units: 199
Number of active listings for rent: 9
Number of active listings for sale: 6
Building inventory for sale: 3%
Number of sales over the last 12 months: 17
Number of sales over the last 6 months: 4
Number of sales over the last 3 months: 1

### **Building Association Information**

Duo Masters Association (954) 458-5878

#### **Market Information**



\$325/sq. ft.



### **Inventory for Sale**

Hallandale Beach:

Duo Condo East3%Hallandale Beach4%Broward4%

# Avg. Time to Close Over Last 12 Months

Duo Condo East 76 days Hallandale Beach 76 days Broward 67 days