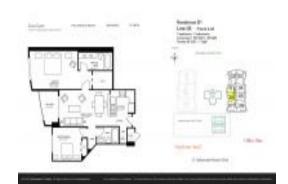

#### **Unit Information**

 MLS Number:
 F10434413

 Status:
 Active

 Size:
 1,052 Sq ft.

Bedrooms: 2 Full Bathrooms: 2 Half Bathrooms: 0

Parking Spaces: Assigned Parking, Parking Garage, Valet

Parking

View:

 Rental Price:
 \$2,900

 List PPSF:
 \$3

 Valuated Price:
 \$410,000

 Valuated PPSF:
 \$390

The above valuated price is a baseline figure that does not take into account any specific renovation, upgrade, split, merge, or deterioration of the unit.