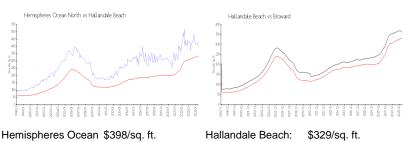

# **Market Information**

Hallandale Beach:

Hemispheres Ocean \$398/sq. ft.

North:

Hallandale Beach: \$329/sq. ft. Broward: \$350/sq. ft.