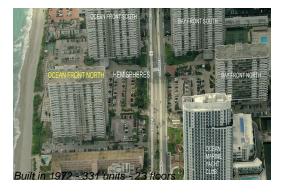

# **Unit PH K - Hemispheres Ocean North**

PH K - 1950 S Ocean Dr, Hallandale Beach, FL, Broward 33009

## **Building Information**

Number of units: 331 Number of active listings for rent: 3 Number of active listings for sale: 8 Building inventory for sale: 2% Number of sales over the last 12 months: Number of sales over the last 6 months: Number of sales over the last 3 months: