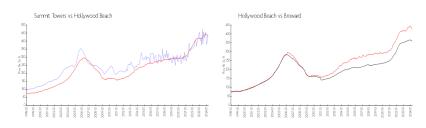

## **Market Information**

Hollywood Beach:

Broward:

\$426/sq. ft. \$351/sq. ft.

Inventory for Sale

Summit Towers:

Hollywood Beach:

Summit Towers 3% Hollywood Beach 5% Broward 4%

# Avg. Time to Close Over Last 12 Months

\$435/sq. ft.

\$426/sq. ft.

Summit Towers 61 days Hollywood Beach 86 days Broward 67 days