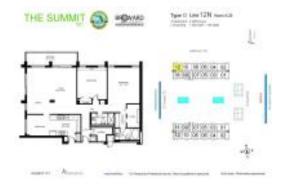

# **Unit 2012N - Summit Towers**

2012N - 1201 S Ocean Dr, Hollywood Beach, FL, Broward 33019

#### **Unit Information**

 MLS Number:
 F10434444

 Status:
 Active

 Size:
 1,562 Sq ft.

Bedrooms: 2 Full Bathrooms: 2 Half Bathrooms: 0

Parking Spaces: 1 Space, Covered Parking

View:

 Rental Price:
 \$4,000

 List PPSF:
 \$3

 Valuated Price:
 \$688,000

 Valuated PPSF:
 \$440

The above valuated price is a baseline figure that does not take into account any specific renovation, upgrade, split, merge, or deterioration of the unit.