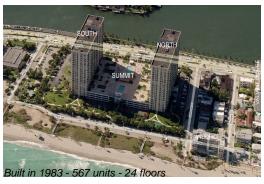

#### **Building Information**

Number of units: 567
Number of active listings for rent: 4
Number of active listings for sale: 18
Building inventory for sale: 3%
Number of sales over the last 12 months: 33
Number of sales over the last 6 months: 23
Number of sales over the last 3 months: 12

## **Building Association Information**

Summit Towers Condominium Association Inc 1201 S Ocean Drive Hollywood, FL33019 (954) 925-3337