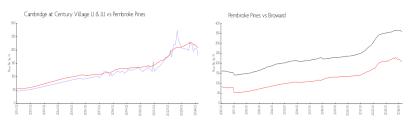

## **Market Information**

Cambridge at

\$180/sq. ft.

Pembroke Pines:

\$208/sq. ft.

Century Village II &

Pembroke Pines: \$208/sq. ft.

Broward:

\$351/sq. ft.

Cambridge at Century Village II & III 2%
Pembroke Pines 3%
Broward 4%