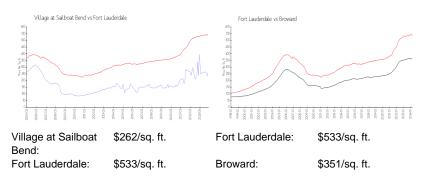

# **Unit Information**

MLS Number: Status: Size: Bedrooms: Full Bathrooms: Half Bathrooms: Parking Spaces: View: List Price: List PPSF: Valuated Price: Valuated PPSF:

F10434482 Active 762 Sq ft. 1 1 0 1 Space,Assigned Parking,Guest Parking Garden View \$290,000 \$381 \$198,000 \$260

The above valuated price is a baseline figure that does not take into account any specific renovation, upgrade, split, merge, or deterioration of the unit.

# **Market Information**

1%

Village at Sailboat Bend

| Fort Lauderdale | 4% |
|-----------------|----|
| Broward         | 4% |