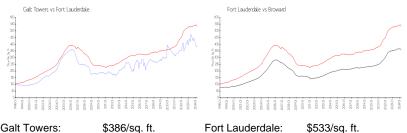

#### **Market Information**

| Gait Towers.     | ъзоо/sq. п.   | Fort Lauderdale. | ace, solved in the second |
|------------------|---------------|------------------|---------------------------|
| Fort Lauderdale: | \$533/sq. ft. | Broward:         | \$351/sq. ft.             |