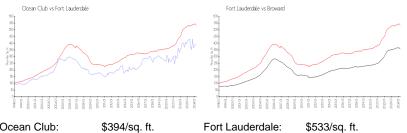

## **Market Information**

| Ocean Club:      | \$394/sq. ft. | Fort Lauderdale: | \$533/sq. ft. |
|------------------|---------------|------------------|---------------|
| Fort Lauderdale: | \$533/sq. ft. | Broward:         | \$351/sq. ft. |