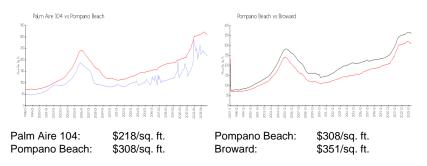

### Inventory for Sale

| Palm Aire 104 | 4% |
|---------------|----|
| Pompano Beach | 3% |
| Broward       | 4% |

Avg. Time to Close Over Last 12 Months

Palm Aire 104 Pompano Beach Broward 67 days 73 days 67 days