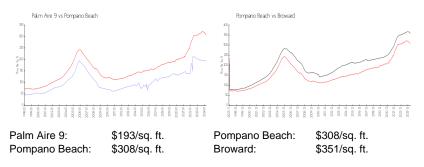

|



The above valuated price is a baseline figure that does not take into account any specific renovation, upgrade, split, merge, or deterioration of the unit.

#### **Building Information**

| Number of units:                         | 90 |
|------------------------------------------|----|
| Number of active listings for rent:      | 0  |
| Number of active listings for sale:      | 6  |
| Building inventory for sale:             | 6% |
| Number of sales over the last 12 months: | 1  |
| Number of sales over the last 6 months:  | 0  |
| Number of sales over the last 3 months:  | 0  |

### **Building Association Information**

Palm-Aire Country Club Condominium Association No. 9, Inc. 821 Cypress Blvd, Pompano Beach, FL 33069 (954) 972-5859

### **Market Information**



#### **Inventory for Sale**

| Palm Aire 9   | 7% |
|---------------|----|
| Pompano Beach | 3% |
| Broward       | 4% |

## Avg. Time to Close Over Last 12 Months

| Palm Aire 9   | 63 days |
|---------------|---------|
| Pompano Beach | 73 days |
| Broward       | 67 days |