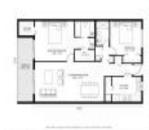

#### **Unit Information**

MLS Number: Status: Size: Bedrooms: Full Bathrooms: Half Bathrooms: Parking Spaces: View: List Price: List PPSF: Valuated Price: Valuated PPSF: F10434659 Active 1,100 Sq ft. 2 2 0 Assigned Parking,Guest Parking Garden View \$154,900 \$141 \$168,000 \$153