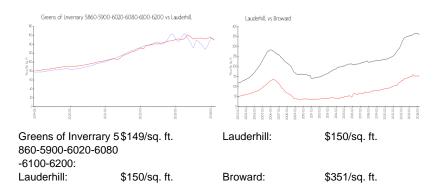

### Inventory for Sale

| Greens of Inverrary           | 4% |
|-------------------------------|----|
| 5860-5900-6020-6080-6100-6200 |    |
| Lauderhill                    | 5% |
| Broward                       | 4% |

## Avg. Time to Close Over Last 12 Months

| Greens of Inverrary           | 76 days |
|-------------------------------|---------|
| 5860-5900-6020-6080-6100-6200 |         |
| Lauderhill                    | 74 days |
| Broward                       | 67 days |