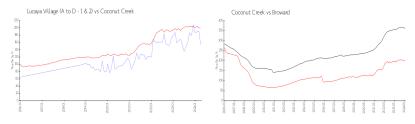

### **Market Information**

Lucaya Village (A to \$154/sq. ft. Coconut Creek: \$199/sq. ft. D - 1 & 2):

Coconut Creek: \$199/sq. ft. Broward: \$351/sq. ft.