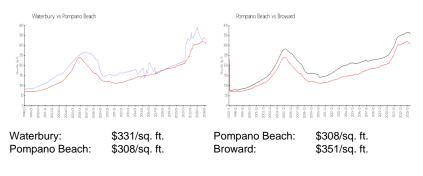

#### **Inventory for Sale**

| Waterbury     | 5% |
|---------------|----|
| Pompano Beach | 3% |
| Broward       | 4% |

#### Avg. Time to Close Over Last 12 Months

| Waterbury     | 72 days |
|---------------|---------|
| Pompano Beach | 73 days |
| Broward       | 67 days |

THE WATERBURY