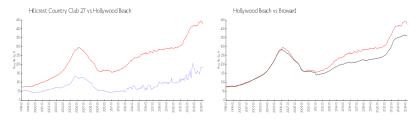

#### **Market Information**

Hillcrest Country \$185/sq. ft. Hollywood Beach: \$426/sq. ft. Club 27:
Hollywood Beach: \$426/sq. ft. Broward: \$351/sq. ft.