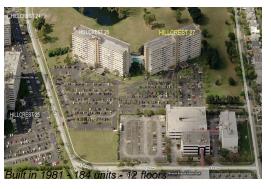

## **Building Information**

Number of units: 184
Number of active listings for rent: 0
Number of active listings for sale: 7
Building inventory for sale: 3%
Number of sales over the last 12 months: 10
Number of sales over the last 6 months: 4
Number of sales over the last 3 months: 2