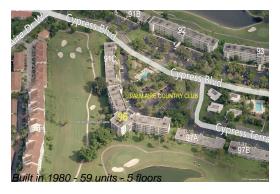

# Unit 109 - Palm Aire 96

109 - 805 Cypress Blvd, Pompano Beach, FL, Broward 33069

### **Building Information**

Number of units: 59
Number of active listings for rent: 0
Number of active listings for sale: 1
Building inventory for sale: 1%
Number of sales over the last 12 months: 4
Number of sales over the last 6 months: 2
Number of sales over the last 3 months: 0