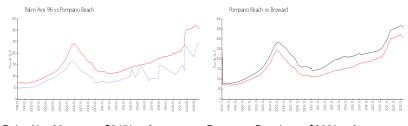

## **Market Information**

Palm Aire 96: \$245/sq. ft. Pompano Beach: \$308/sq. ft. Pompano Beach: \$308/sq. ft. Broward: \$351/sq. ft.