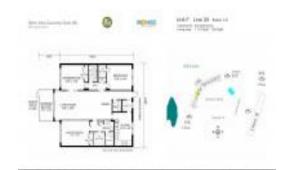

#### **Unit Information**

 MLS Number:
 F10434807

 Status:
 Active

 Size:
 1,710 Sq ft.

Bedrooms: 3
Full Bathrooms: 2
Half Bathrooms: 1

Parking Spaces: 1 Space, Assigned Parking, Guest Parking

View:

 Rental Price:
 \$2,650