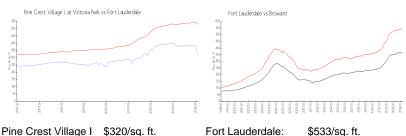

## **Market Information**

Pine Crest Village I \$320/sq. ft. Fort Lauderdale: at Victoria Park:

Fort Lauderdale: \$533/sq. ft. Broward: \$351/sq. ft.