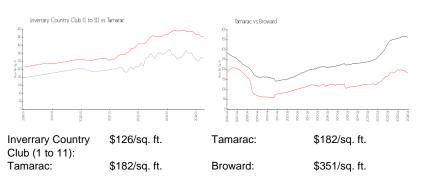

# Inventory for Sale

| Inverrary Country Club (1 to 11) | 7% |
|----------------------------------|----|
| Tamarac                          | 3% |
| Broward                          | 4% |

# Avg. Time to Close Over Last 12 Months

| Inverrary Country Club (1 to 11) | 82 days |
|----------------------------------|---------|
| Tamarac                          | 56 days |
| Broward                          | 67 days |