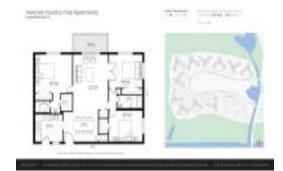

#### **Unit Information**

 MLS Number:
 F10434878

 Status:
 Active

 Size:
 1,442 Sq ft.

Bedrooms: 3
Full Bathrooms: 2
Half Bathrooms: 0

Parking Spaces: Assigned Parking, Guest Parking

View: Garden View, Other View