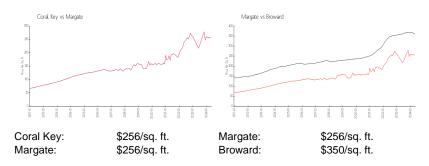

## **Market Information**

### **Inventory for Sale**

 Coral Key
 1%

 Margate
 1%

 Broward
 3%

# Avg. Time to Close Over Last 12 Months

Coral Key 40 days Margate 40 days Broward 68 days