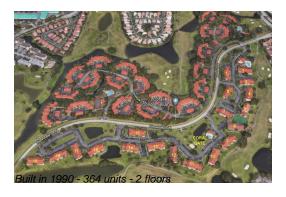

### **Building Information**

Number of units: 364
Number of active listings for rent: 0
Number of active listings for sale: 5
Building inventory for sale: 1%
Number of sales over the last 12 months: 15
Number of sales over the last 6 months: 9
Number of sales over the last 3 months: 4