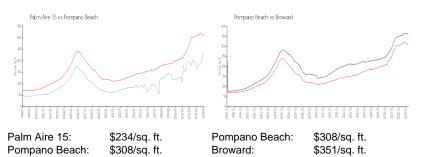

## **Market Information**

#### **Inventory for Sale**

| Palm Aire 15  | 2% |
|---------------|----|
| Pompano Beach | 3% |
| Broward       | 4% |

## Avg. Time to Close Over Last 12 Months

| Palm Aire 15  | 101 days |
|---------------|----------|
| Pompano Beach | 73 days  |
| Broward       | 67 days  |