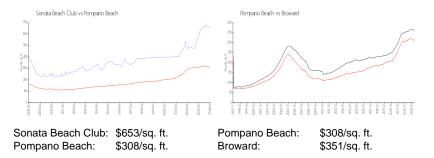

#### **Inventory for Sale**

| Sonata Beach Club | 5% |
|-------------------|----|
| Pompano Beach     | 3% |
| Broward           | 4% |

# Avg. Time to Close Over Last 12 Months

| Sonata Beach Club | 24 days |
|-------------------|---------|
| Pompano Beach     | 73 days |
| Broward           | 67 days |