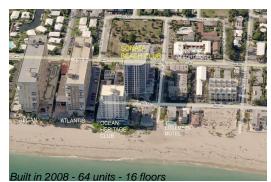

# Unit 705 - Sonata Beach Club

705 - 801 Briny Av, Pompano Beach, FL, Broward 33062

#### **Building Information**

| Number of units:                         | 64 |
|------------------------------------------|----|
| Number of active listings for rent:      | 3  |
| Number of active listings for sale:      | 3  |
| Building inventory for sale:             | 4% |
| Number of sales over the last 12 months: | 2  |
| Number of sales over the last 6 months:  | 1  |
| Number of sales over the last 3 months:  | 0  |