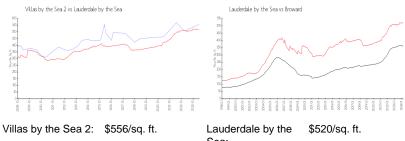

#### **Market Information**

\$351/sq. ft.

|                   |               | Sea:     |
|-------------------|---------------|----------|
| Lauderdale by the | \$520/sq. ft. | Broward: |
| Sea:              |               |          |