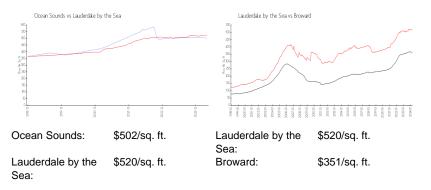

#### **Inventory for Sale**

| Ocean Sounds          | 0% |
|-----------------------|----|
| Lauderdale by the Sea | 3% |
| Broward               | 4% |

## Avg. Time to Close Over Last 12 Months

| Ocean Sounds          | 63 days |
|-----------------------|---------|
| Lauderdale by the Sea | 82 days |
| Broward               | 67 days |

Time Sounds

CALCULATION OF THE OWNER.