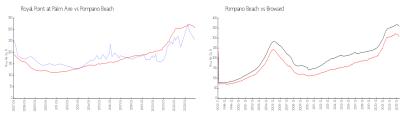

#### **Market Information**

Royal Point at Palm \$255/sq. ft. Pompano Beach: \$308/sq. ft.

Aire: Pompano Beach: \$308/sq. ft.

Pompano Beach: \$308/sq. ft. Broward: \$351/sq. ft.