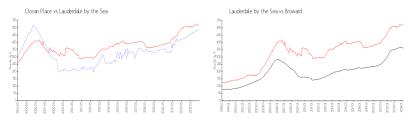

#### **Market Information**

Ocean Place: \$489/sq. ft. Lauderdale by the Sea:
Lauderdale by the \$520/sq. ft. Broward: \$351/sq. ft.

Sea: