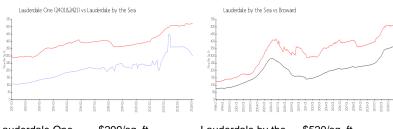

#### **Market Information**

Sea:

Lauderdale One \$299/sq. ft. Lauderdale by the \$520/sq. ft. Sea:
Lauderdale by the \$520/sq. ft. Broward: \$351/sq. ft.