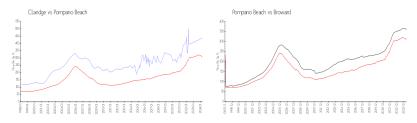

#### **Market Information**

Claridge: \$436/sq. ft. Pompano Beach: \$308/sq. ft. Pompano Beach: \$308/sq. ft. Broward: \$351/sq. ft.

### **Inventory for Sale**

Claridge 3% Pompano Beach 3% Broward 4%

# Avg. Time to Close Over Last 12 Months

Claridge 88 days Pompano Beach 72 days Broward 67 days