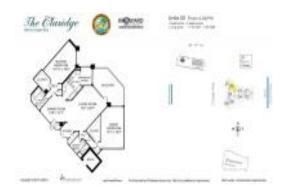

## Unit 1205 - Claridge

1205 - 1340 S Ocean Blvd, Pompano Beach, FL, Broward 33062

#### **Unit Information**

 MLS Number:
 F10435126

 Status:
 Active

 Size:
 1,716 Sq ft.

Bedrooms: 2
Full Bathrooms: 2
Half Bathrooms: 0

Parking Spaces: Assigned Parking, Guest Parking

 View:
 Direct Ocean

 List Price:
 \$838,000