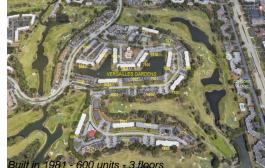

### **Building Information**

| Number of units:                         | 600 |
|------------------------------------------|-----|
| Number of active listings for rent:      | 0   |
| Number of active listings for sale:      | 9   |
| Building inventory for sale:             | 1%  |
| Number of sales over the last 12 months: | 21  |
| Number of sales over the last 6 months:  | 11  |
| Number of sales over the last 3 months:  | 6   |
|                                          |     |