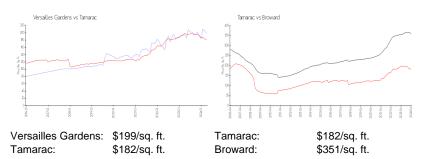

### **Inventory for Sale**

| Versailles Gardens | 2% |
|--------------------|----|
| Tamarac            | 3% |
| Broward            | 4% |

## Avg. Time to Close Over Last 12 Months

| Versailles Gardens | 44 days |
|--------------------|---------|
| Tamarac            | 56 days |
| Broward            | 67 days |