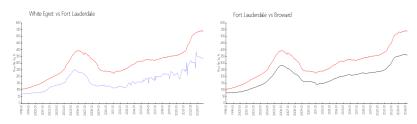

### **Market Information**

White Egret: \$336/sq. ft. Fort Lauderdale: \$533/sq. ft. Fort Lauderdale: \$533/sq. ft. Broward: \$351/sq. ft.