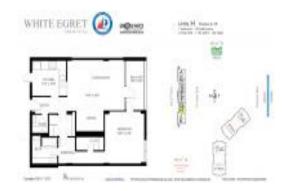

# **Unit 14H - White Egret**

14H - 2200 NE 33 Ave, Fort Lauderdale, FL, Broward 33305

#### **Unit Information**

 MLS Number:
 F10435201

 Status:
 Active

 Size:
 1,103 Sq ft.

Bedrooms: 1
Full Bathrooms: 1
Half Bathrooms: 1

Parking Spaces: View:

Rental Price: \$2,500 List PPSF: \$2 Valuated Price: \$379,000 Valuated PPSF: \$344