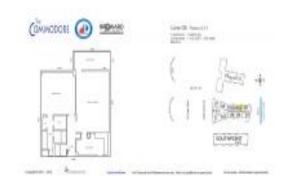

# **Unit 1405 - Commodore**

1405 - 3430 Galt Ocean Dr, Fort Lauderdale, FL, Broward 33308

#### **Unit Information**

 MLS Number:
 F10435226

 Status:
 Active

 Size:
 1,054 Sq ft.

Bedrooms: 1
Full Bathrooms: 1
Half Bathrooms: 1

Parking Spaces: Guest Parking

View:

 Rental Price:
 \$2,800