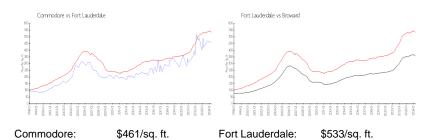

### **Market Information**

Broward:

\$351/sq. ft.

### Avg. Time to Close Over Last 12 Months

\$533/sq. ft.

Commodore 108 days Fort Lauderdale 76 days Broward 67 days