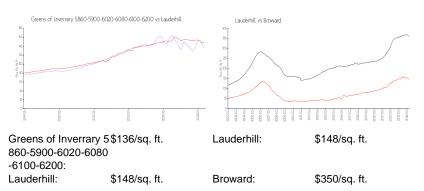

#### **Unit Information**

| MLS Number:<br>Status:<br>Size:<br>Bedrooms:<br>Full Bathrooms:<br>Half Bathrooms:<br>Parking Spaces:<br>View: | F10435392<br>Active<br>1,600 Sq ft.<br>3<br>2<br>0 |
|----------------------------------------------------------------------------------------------------------------|----------------------------------------------------|
| Rental Price:                                                                                                  | \$2,200                                            |
| List PPSF:                                                                                                     | \$1                                                |
| Valuated Price:                                                                                                | \$219,000                                          |
| Valuated PPSF:                                                                                                 | \$137                                              |