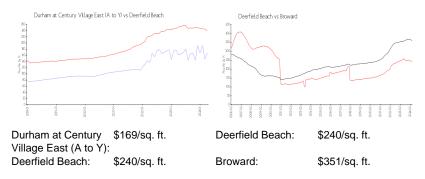

## **Inventory for Sale**

| Durham at Century Village East (A to Y) | 3% |
|-----------------------------------------|----|
| Deerfield Beach                         | 3% |
| Broward                                 | 4% |

# Avg. Time to Close Over Last 12 Months

Durham at Century Village East (A to Y)67 daysDeerfield Beach60 daysBroward67 days