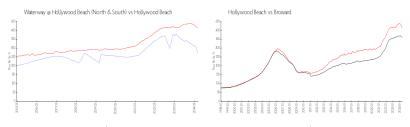

#### **Market Information**

Waterway @ \$272/sq. ft. Hollywood Beach: \$413/sq. ft.

Hollywood Beach

(North & South):

Hollywood Beach: \$413/sq. ft. Broward: \$350/sq. ft.