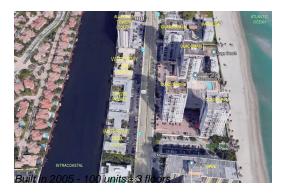

# Unit S315 - Waterway @ Hollywood Beach (North & South)

S315 - 2200 S Ocean Dr, Hollywood Beach, FL, Broward 33019

Number of units: 100
Number of active listings for rent: 0
Number of active listings for sale: 21
Building inventory for sale: 21%
Number of sales over the last 12 months: 26
Number of sales over the last 6 months: 11
Number of sales over the last 3 months: 4