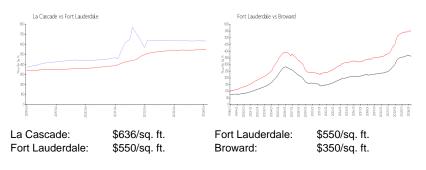

#### **Inventory for Sale**

| La Cascade      | 27% |
|-----------------|-----|
| Fort Lauderdale | 4%  |
| Broward         | 3%  |

## Avg. Time to Close Over Last 12 Months

| La Cascade      | 121 days |
|-----------------|----------|
| Fort Lauderdale | 78 days  |
| Broward         | 68 days  |