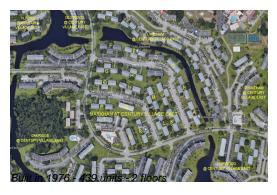

## **Building Information**

Number of units: 439
Number of active listings for rent: 0
Number of active listings for sale: 14
Building inventory for sale: 3%
Number of sales over the last 12 months: 20
Number of sales over the last 6 months: 11
Number of sales over the last 3 months: 6

### **Building Association Information**

Century Village East Address: 3501 West Dr, Deerfield Beach, FL 33442 Phone: (954) 421-5566

https://centuryvillageeast.com/coocve/