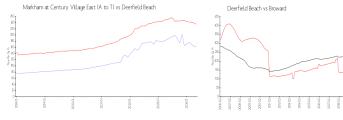

#### **Market Information**

Markham at Century \$162/sq. ft.

Village East (A to T):

Deerfield Beach: \$235/sq. ft.

Deerfield Beach: \$235/sq. ft.

Broward: \$350/sq. ft.