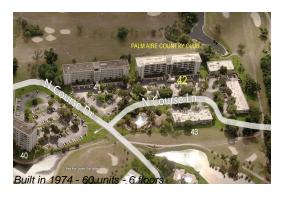

### **Building Information**

Number of units: 60
Number of active listings for rent: 0
Number of active listings for sale: 3
Building inventory for sale: 5%
Number of sales over the last 12 months: 0
Number of sales over the last 6 months: 0
Number of sales over the last 3 months: 0