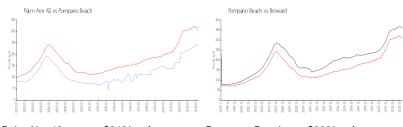

## **Market Information**

Palm Aire 42: \$243/sq. ft. Pompano Beach: \$308/sq. ft. Pompano Beach: \$308/sq. ft. Broward: \$351/sq. ft.