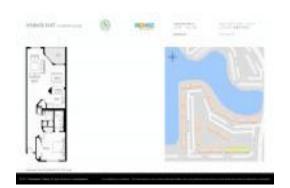

# Unit 12955 SW 16th Ct # 411M - Ivanhoe East at Century Village (E-U)

12955 SW 16th Ct # 411M - 12955-13455 SW 16 Ct, Pembroke Pines, FL, Broward 33027

#### **Unit Information**

F10435819 MLS Number: Status: Active 1,065 Sq ft. Size:

Bedrooms: Full Bathrooms: Half Bathrooms:

Parking Spaces: 1 Space, Assigned Parking, Guest Parking

View: Garden View List Price: \$180,000 List PPSF: \$169 Valuated Price: \$194,000 Valuated PPSF: \$206