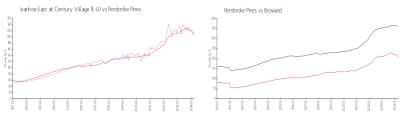

#### **Market Information**

Ivanhoe East at

Pembroke Pines:

Century Village (E-

\$203/sq. ft.

Pembroke Pines:

\$208/sq. ft.

U):

\$208/sq. ft.

Broward:

\$351/sq. ft.