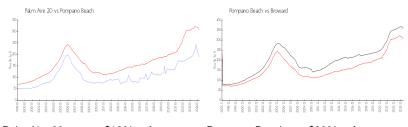

# **Market Information**

Palm Aire 20: \$189/sq. ft. Pompano Beach: \$308/sq. ft. Pompano Beach: \$308/sq. ft. Broward: \$351/sq. ft.