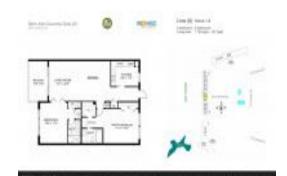

# Unit 206 - Palm Aire 20

206 - 2671 S Course Dr, Pompano Beach, FL, Broward 33069

#### **Unit Information**

 MLS Number:
 F10435821

 Status:
 Active

 Size:
 1,150 Sq ft.

Bedrooms: 2 Full Bathrooms: 2 Half Bathrooms: 0

Parking Spaces: 2 Spaces, Guest Parking

View:

 Rental Price:
 \$2,300