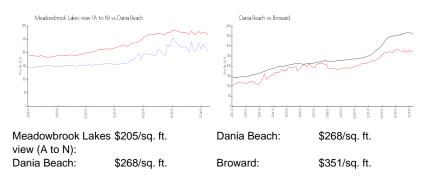

#### **Inventory for Sale**

| Meadowbrook Lakes view (A to N) | 4% |
|---------------------------------|----|
| Dania Beach                     | 2% |
| Broward                         | 4% |

## Avg. Time to Close Over Last 12 Months

| Meadowbrook Lakes view (A to N) | 72 days |
|---------------------------------|---------|
| Dania Beach                     | 61 days |
| Broward                         | 67 days |