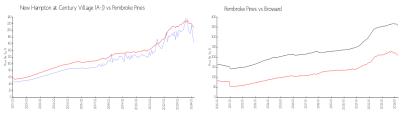

#### **Market Information**

New Hampton at \$164/sq. ft. Century Village (A-J):

Pembroke Pines: \$208/sq. ft. Pembroke Pines:

\$208/sq. ft.

Broward: \$351/sq. ft.