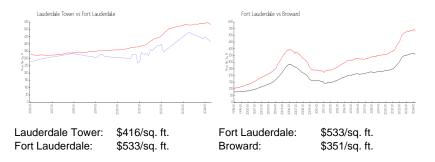

#### **Market Information**

## **Inventory for Sale**

| Lauderdale Tower | 7% |
|------------------|----|
| Fort Lauderdale  | 4% |
| Broward          | 4% |

# Avg. Time to Close Over Last 12 Months

| Lauderdale Tower | 64 days |
|------------------|---------|
| Fort Lauderdale  | 76 days |
| Broward          | 67 days |