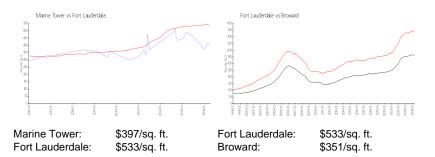

|     |
| Number of sales over the last 12 months: | 5   |
| Number of sales over the last 6 months:  | 3   |
| Number of sales over the last 3 months:  | 2   |

## **Building Association Information**

Marine Tower Condominiums Inc 2500 E Las Olas Blvd Fort Lauderdale, Florida 33301 +1 954-817-9111 +1 954-463-0333

#### **Recent Sales**

| Unit # | Size        | Closing Date | Sale Price | PPSF  |
|--------|-------------|--------------|------------|-------|
| 1801   | 1,397 sq ft | May 2024     | \$925,000  | \$662 |
| 1209   | 1,940 sq ft | Mar 2024     | \$835,000  | \$430 |
| 301    | 1,396 sq ft | Jan 2024     | \$560,000  | \$401 |
| 1403   | 1,230 sq ft | Jul 2023     | \$540,000  | \$439 |
| PH5    | 870 sq ft   | Jul 2023     | \$499,000  | \$574 |

#### **Market Information**



## **Inventory for Sale**

| Marine Tower    | 3% |
|-----------------|----|
| Fort Lauderdale | 4% |
| Broward         | 4% |





break between

#### TOTAL .

11.Platin

# Avg. Time to Close Over Last 12 Months

101 days 76 days 67 days

| Marine Tower    |  |
|-----------------|--|
| Fort Lauderdale |  |
| Broward         |  |