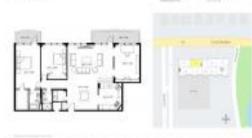

#### **Unit Information**

| MLS Number:<br>Status: | F10435952<br>Active                   |
|------------------------|---------------------------------------|
| Size:                  | 1,896 Sq ft.                          |
| Bedrooms:              | 3                                     |
| Full Bathrooms:        | 2                                     |
| Half Bathrooms:        | 1                                     |
| Parking Spaces:        | 1 Space,Covered Parking,Guest Parking |
| View:                  | Intracoastal View, Ocean View         |
| List Price:            | \$729,999                             |
| List PPSF:             | \$385                                 |
| Valuated Price:        | \$759,000                             |
| Valuated PPSF:         | \$400                                 |