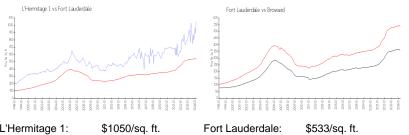

#### **Market Information**

| L'Hermitage 1:   | \$1050/sq. ft. | Fort Lauderdale: | \$533/sq. ft. |
|------------------|----------------|------------------|---------------|
| Fort Lauderdale: | \$533/sq. ft.  | Broward:         | \$351/sq. ft. |