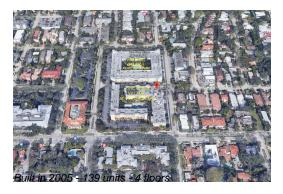

# **Building Information**

Number of units: 139
Number of active listings for rent: 0
Number of active listings for sale: 4
Building inventory for sale: 2%
Number of sales over the last 12 months: 6
Number of sales over the last 6 months: 4
Number of sales over the last 3 months: 3

# **Building Association Information**

Pine Crest Village At Victoria Park Address: 151 NE 16th Ave, Fort Lauderdale, FL 33301, Phone: +1 954-527-6651 150 NE 15th Ave

Fort Lauderdale, FL 33301 Phone: +1 954-604-9806