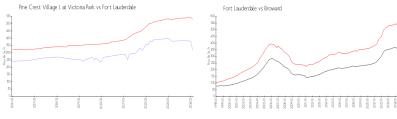

## **Market Information**

Pine Crest Village I \$320/sq. ft. Fort Lauderdale: \$533/sq. ft.

at Victoria Park:
Fort Lauderdale: \$533/sq. ft. Broward: \$351/sq. ft.