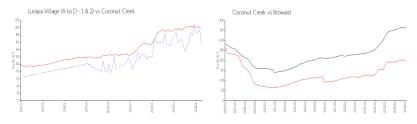

### **Market Information**

Lucaya Village (A to \$154/sq. ft. Coconut Creek: \$199/sq. ft. D - 1 & 2):

Coconut Creek: \$199/sq. ft. Broward: \$351/sq. ft.