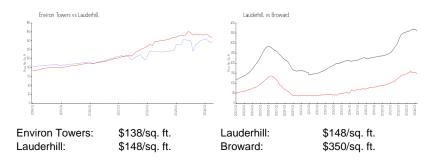

ngs for sale: 16
Building inventory for sale: 5%
Number of sales over the last 12 months: 14
Number of sales over the last 6 months: 9
Number of sales over the last 3 months: 4

# **Building Association Information**

Environ Towers A Condo Association 7200 Radice Court Apartment 301 Lauderhill, FL 33319 (954) 733-2637

## **Recent Sales**

| Unit # | Size        | Closing Date | Sale Price | PPSF  |
|--------|-------------|--------------|------------|-------|
| 401    | 1,972 sq ft | Apr 2024     | \$240,000  | \$122 |
| 805    | 1,149 sq ft | Apr 2024     | \$180,000  | \$157 |
| 602    | 1,407 sq ft | Mar 2024     | \$160,000  | \$114 |
| 601    | 1,954 sq ft | Mar 2024     | \$315,000  | \$161 |
| 403    | 1,607 sq ft | Feb 2024     | \$240,000  | \$149 |

#### **Market Information**



# **Inventory for Sale**

| Environ Towers | 6% |
|----------------|----|
| Lauderhill     | 5% |
| Broward        | 3% |





### Avg. Time to Close Over Last 12 Months

Environ Towers 54 days Lauderhill 73 days Broward 68 days