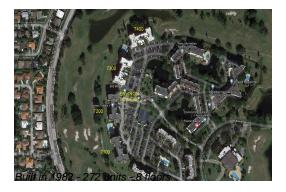

## **Building Information**

Number of units: 272
Number of active listings for rent: 0
Number of active listings for sale: 16
Building inventory for sale: 5%
Number of sales over the last 12 months: 14
Number of sales over the last 6 months: 9
Number of sales over the last 3 months: 4

# **Building Association Information**

Environ Towers A Condo Association 7200 Radice Court Apartment 301 Lauderhill, FL 33319 (954) 733-2637