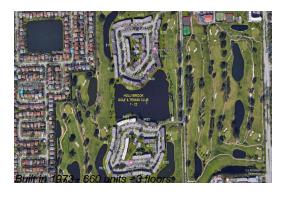

# Unit 2-204 - Hollybrook Golf & Tennis Club 1-22

2-204 - 9920-9923 S Hollybrook Lake Dr, Pembroke Pines, FL, Broward 33028

Number of units: 660
Number of active listings for rent: 0
Number of active listings for sale: 19
Building inventory for sale: 2%
Number of sales over the last 12 months: 33
Number of sales over the last 6 months: 17
Number of sales over the last 3 months: 9