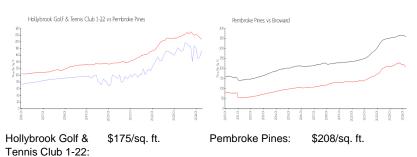

 List Price:
 \$228,800

 List PPSF:
 \$196

 Valuated Price:
 \$205,000

 Valuated PPSF:
 \$175

The above valuated price is a baseline figure that does not take into account any specific renovation, upgrade, split, merge, or deterioration of the unit.

#### **Market Information**

Pembroke Pines: \$208/sq. ft. Broward: \$351/sq. ft.