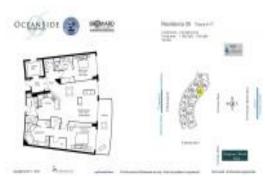

# Unit 905 - Plaza at Oceanside

905 - 1 N Ocean Blvd, Pompano Beach, FL, Broward 33062

## **Unit Information**

| MLS Number:     | F10436342                             |
|-----------------|---------------------------------------|
| Status:         | Active                                |
| Size:           | 1,656 Sq ft.                          |
| Bedrooms:       | 2                                     |
| Full Bathrooms: | 2                                     |
| Half Bathrooms: | 1                                     |
| Parking Spaces: | 1 Space,Covered Parking,Guest Parking |
| View:           | Ocean View                            |
| List Price:     | \$1,399,000                           |
| List PPSF:      | \$845                                 |
| Valuated Price: | \$1,100,000                           |
| Valuated Price: | \$1,100,000                           |
| Valuated PPSF:  | \$664                                 |
|                 |                                       |