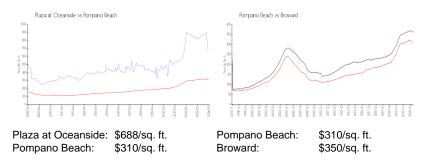

#### **Market Information**

## **Inventory for Sale**

| Plaza at Oceanside | 5% |
|--------------------|----|
| Pompano Beach      | 3% |
| Broward            | 3% |

Plaza at Oceanside Pompano Beach Broward 133 days 73 days 68 days