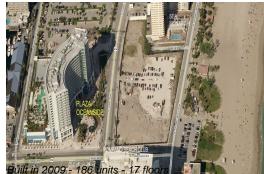

## **Building Information**

| Number of units:                         | 186 |
|------------------------------------------|-----|
| Number of active listings for rent:      | 4   |
| Number of active listings for sale:      | 9   |
| Building inventory for sale:             | 4%  |
| Number of sales over the last 12 months: | 5   |
| Number of sales over the last 6 months:  | 2   |
| Number of sales over the last 3 months:  | 1   |